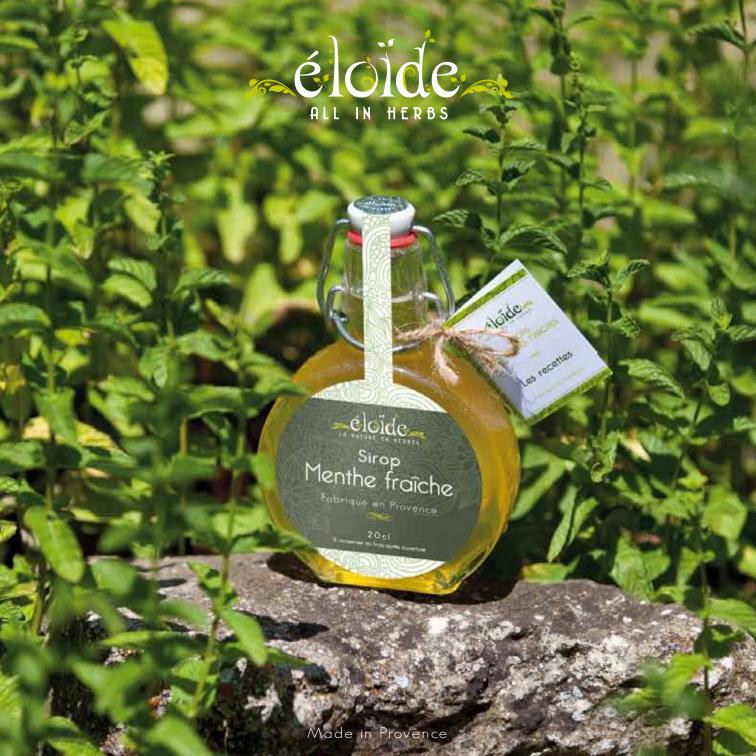

#### STORY

One of my fondest childhood memories was savouring the delights of my grandmother's home-made herbal syrups. Each drop of this heavenly nectar brings me straight back to a hazy stroll through the Provincial countryside, with fragrant notes of fresh herbs floating on a summer's breeze.

I would like to share the essence of this memory with you - with my aromatic syrups!

The bottling of fragrant herbs is an age-old French provincial tradition; using the best ingredients picked at the perfect time to enjoy the flavours of a Summer's garden all year round.

### MANUFACTURING

These syrups are 100% natural, & made from freshly picked aromatic plants, bottled within 24 hours of gathering. They contain no added colours, flavours or preservatives.

Note: According to the picking season, the syrup colour may vary. Sediment may also be present but is part of the natural preservation method and will not affect taste or enjoyment!