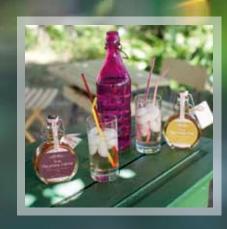

# USE

These syrups can be consumed:

Basilic Frais

- Mixed with sparkling water for a refreshing beverage

- Added to wine for a surprising aperitif.

Reveal your personal tastes by inventing mixtures that surprise and delight. The lemon thyme, basil & tarragon go perfectly with white or pinkish wines;, the savory & marjoram will more be adapted to the more tannic red wine. Try the champagne or the sparkling wine of Alsace with the syrup of mint!...